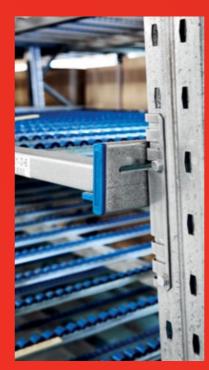

Roller Flo: Roller widths (mm) / max handling load width (mm) 152/228, 229/344, 305/458, 381/572

Standard track lengths (mm) / overall frame depth (mm) 1946/2057, 2327/2438 2937/3048

Variable roller pitch to suit needs.

## Roller Flo: Carton live storage for your existing racking.

Create small parts picking environment.

Easily fitted to existing pallet racking beams.

Roller Flo provides a robust carton live storage solution. It provides an adaptable alternative to pallet or split case picking, depending on your requirements.