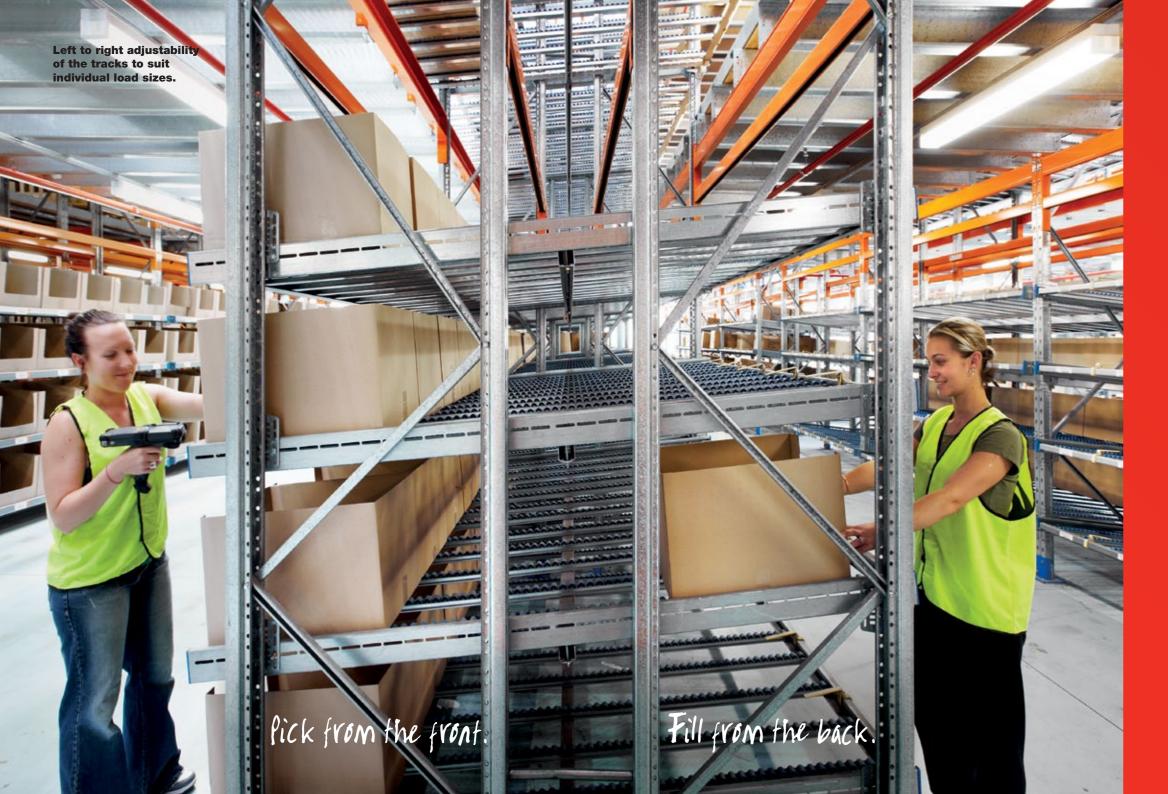

### Our solution:

Carton live storage is a gravity-fed order picking system designed to increase efficiency while decreasing required floor space. It delivers full carton and split carton picking, with low capital outlay and operating costs, and its more orderly picking system saves labour. Pickers work in the front aisle while replenishers work in the back. First in, first out rotation in any lane is ensured. In high-volume situations, a pick-and-putto light increases speed, efficiency and accuracy.

## Roller Flo: Carton live storage for your existing racking.

Create small parts picking environment.

Easily fitted to existing pallet racking beams.

Roller Flo provides a robust carton live storage solution. It provides an adaptable alternative to pallet or split case picking, depending on your requirements.