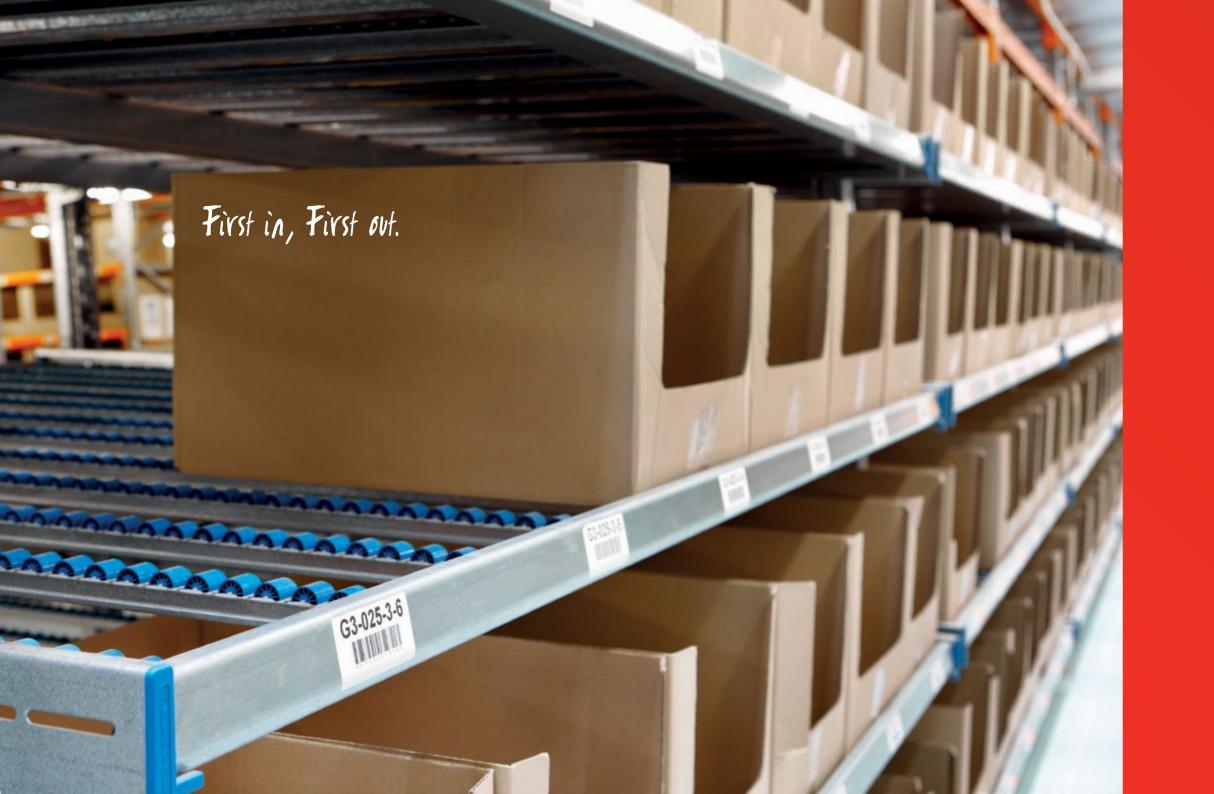

# Carton live storage.

### Your business:

You arrange your access on a first in, first out basis. You need to hold more inventory at the pick face whilst reducing replenishment frequency. You hold a large number of unique items, that are picked in small quantities and are not suited to palletisation.

### Our solution:

Carton live storage is a gravity-fed order picking system designed to increase efficiency while decreasing required floor space. It delivers full carton and split carton picking, with low capital outlay and operating costs, and its more orderly picking system saves labour. Pickers work in the front aisle while replenishers work in the back. First in, first out rotation in any lane is ensured. In high-volume situations, a pick-and-putto light increases speed, efficiency and accuracy.