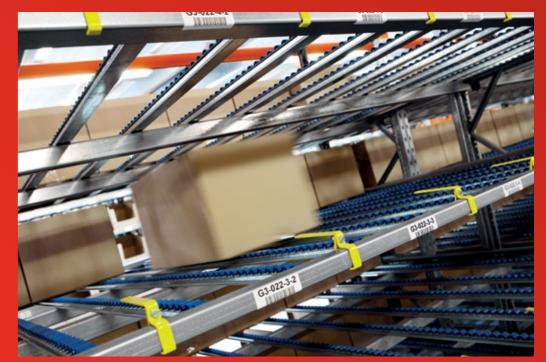

### Our solution:

Carton live storage is a gravity-fed order picking system designed to increase efficiency while decreasing required floor space. It delivers full carton and split carton picking, with low capital outlay and operating costs, and its more orderly picking system saves labour. Pickers work in the front aisle while replenishers work in the back. First in, first out rotation in any lane is ensured. In high-volume situations, a pick-and-putto light increases speed, efficiency and accuracy.

### Selecta Flo: High density and efficiency.

Beds are mounted directly to uprights eliminating the need for additional beams.

Flush bed length configuration.

Shallow tray drop out configuration.

Tiered bed length configuration.

Deep tray drop out configuration.

Lead in guides ensure pick positions are clearly identified and maintained when goods are being replenished.

Full-length dividers can be fitted to ensure stock doesn't track sideways as it travels down the bed.