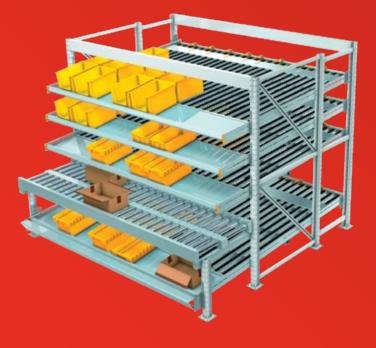

### Selecta Flo: High density and efficiency.

Beds are mounted directly to uprights eliminating the need for additional beams.

Flush bed length configuration.

Shallow tray drop out configuration.

Tiered bed length configuration.

Deep tray drop out configuration.

Lead in guides ensure pick positions are clearly identified and maintained when goods are being replenished.

Full-length dividers can be fitted to ensure stock doesn't track sideways as it travels down the bed.