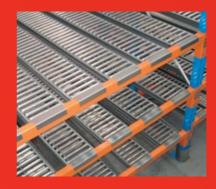

Roller Flo: Roller widths (mm) / max handling load width (mm) 152/228, 229/344, 305/458, 381/572

Standard track lengths (mm) / overall frame depth (mm) 1946/2057, 2327/2438 2937/3048

Variable roller pitch to suit needs.

## Roller Flo: Carton live storage for your existing racking.

Create small parts picking environment.

Easily fitted to existing pallet racking beams.

Roller Flo provides a robust carton live storage solution. It provides an adaptable alternative to pallet or split case picking, depending on your requirements.