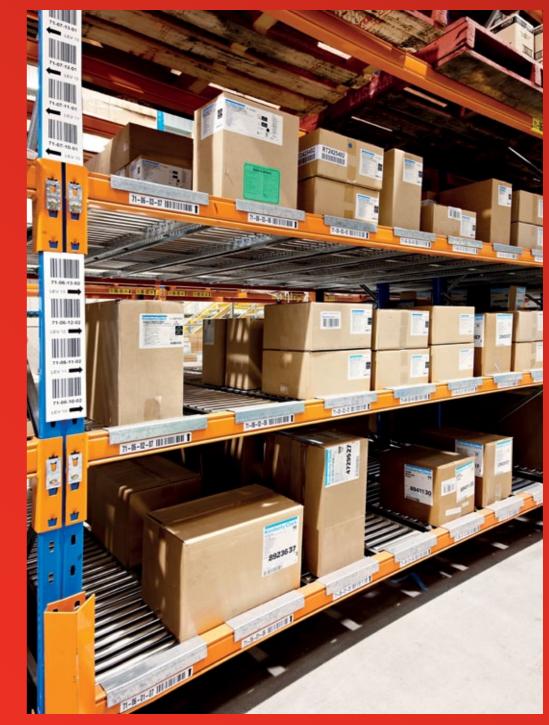

### Our solution:

Carton live storage is a gravity-fed order picking system designed to increase efficiency while decreasing required floor space. It delivers full carton and split carton picking, with low capital outlay and operating costs, and its more orderly picking system saves labour. Pickers work in the front aisle while replenishers work in the back. First in, first out rotation in any lane is ensured. In high-volume situations, a pick-and-putto light increases speed, efficiency and accuracy.

### Selecta Flo: High density and efficiency.

Beds are mounted directly to uprights eliminating the need for additional beams.

Flush bed length configuration.

Shallow tray drop out configuration.

Tiered bed length configuration.

Deep tray drop out configuration.

Lead in guides ensure pick positions are clearly identified and maintained when goods are being replenished.

Full-length dividers can be fitted to ensure stock doesn't track sideways as it travels down the bed.