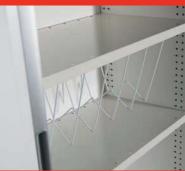

# Accessories for even more flexibility.

Wrap around wire rack.

Suspended wire rack.

Slotted shelf dividers.

Shelf dividers clip-on.

Shallow drawer.

Binning dividers.

Media/data drawer.