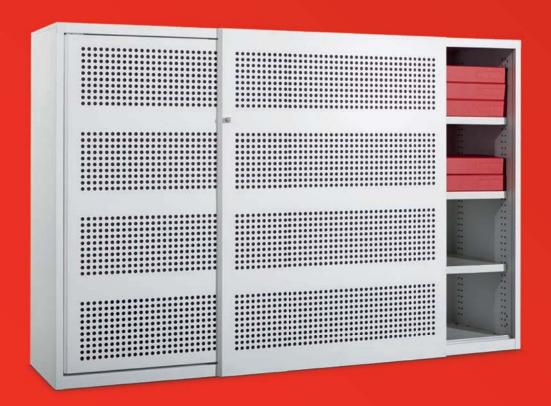

### The choice of doors is wide open.

Offering complete flexibility for ever changing work places. Cabinets can be easily converted to a different door type should your requirements change.

**Sliding door** 

### Stylish & secure.

The bevelled edge adds to the sleek streamlined design. Doors perfectly align when either side is open.

Perforated doors with acoustic sound absorption panels create a modern aesthetic and enhanced sound absorption.

### To hide, just slide.

Equipped with signature handle design, the cabinet is available in a range of colours. The door slats are ABS as standard and available in a range of colours, including translucent.

Secure Pincer Locking System operates two lock latches with separate anchor points in the door.

The cabinet boasts innovative full height magnetic strips on the door-posts to enable tight, secure closure, and a smooth finish when doors are closed. Dual point locking further ensures the secure storage of contents.