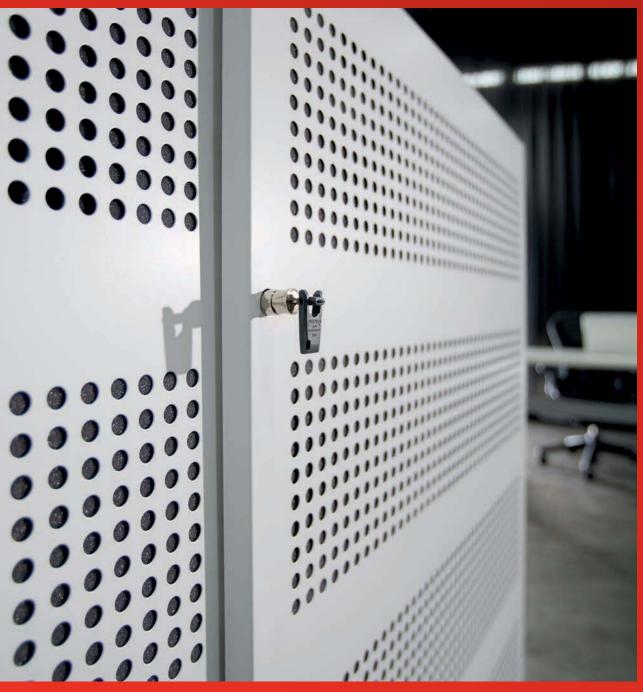

### Security with style.

In every office, there are items and documents that need to be kept under lock and key. The Strata 2 performs this task brilliantly with a removable barrel locking system that offers 3,000 key combinations and master keys. All cabinets feature a secure locking system providing added security to stored contents.

### Stylish & secure.

The bevelled edge adds to the sleek streamlined design. Doors perfectly align when either side is open.

Perforated doors with acoustic sound absorption panels create a modern aesthetic and enhanced sound absorption.

Secure Pincer Locking System operates two lock latches with separate anchor points in the door.

The cabinet boasts innovative full height magnetic strips on the door-posts to enable tight, secure closure, and a smooth finish when doors are closed. Dual point locking further ensures the secure storage of contents.