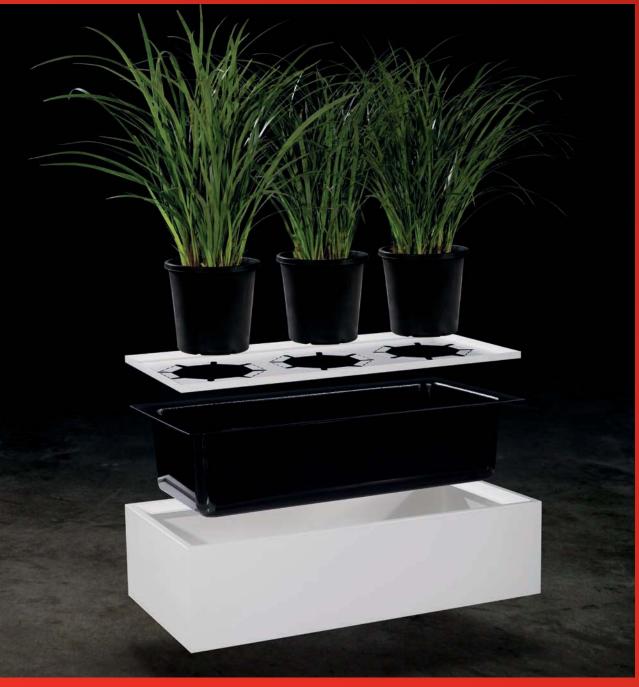

## Grow your space.

Perforated planter, provides acoustic dampening.

Plain planter, designed to achieve maximum strength and rigidity.

The Strata 2 planters have been designed to work together with the entire suite of Strata 2 cabinets. The modular design accommodates all plant types, and ensures easy maintenance and care.