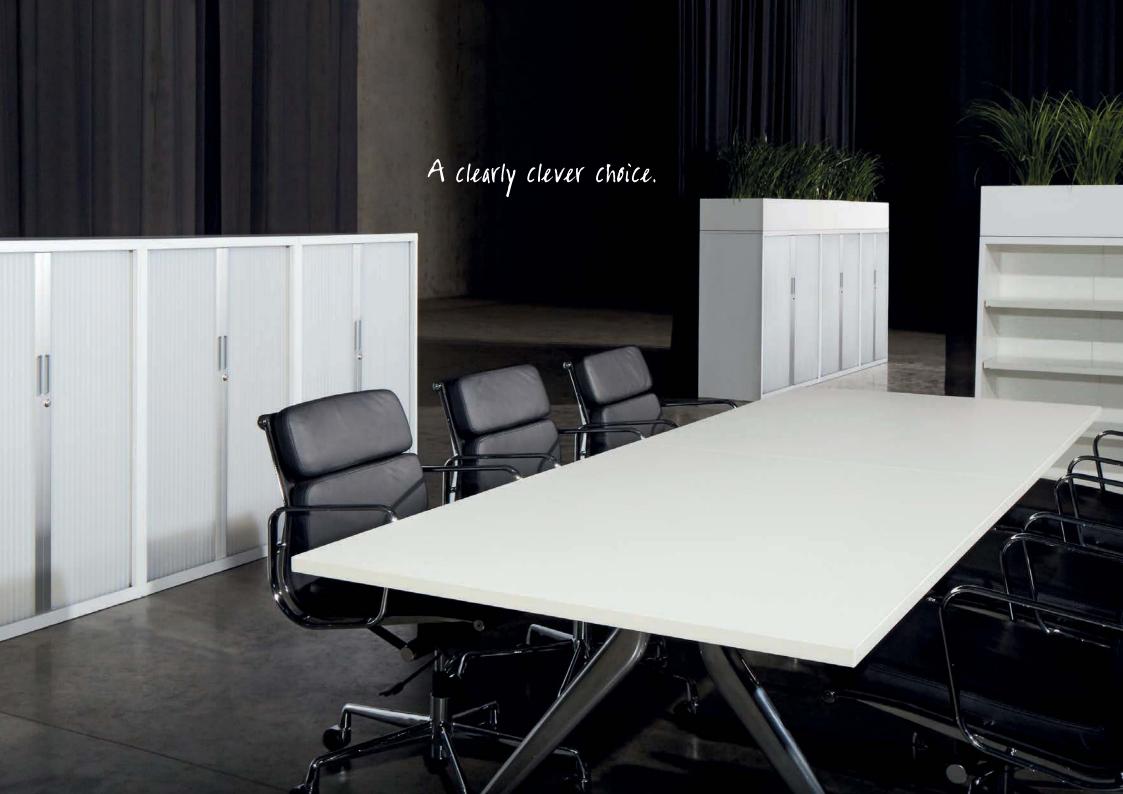

### **Design in harmony.**

The quality that lends the Strata 2 range its impressive flexibility is consistency. Aesthetics and dimensions are repeated across the range to create sleek designs that mix and match perfectly.

**Tambour door** 

Please refer to our website, for cabinet specification sheets.

**Swing door** 

No door (Bookcase)