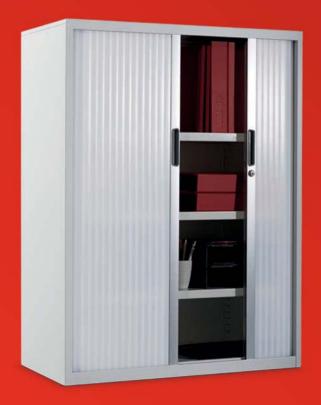

**Tambour door** 

Please refer to our website, for cabinet specification sheets.

**Swing door** 

No door (Bookcase)