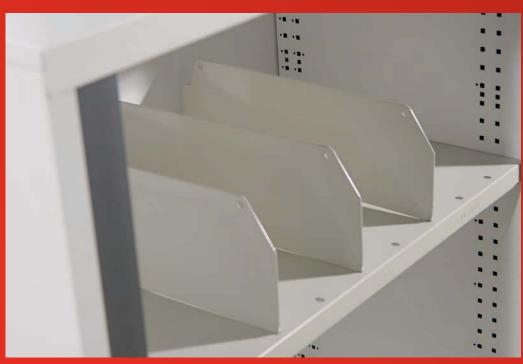

# Accessories for even more flexibility.

Wrap around wire rack.

Suspended wire rack.

Slotted shelf dividers.

Shelf dividers clip-on.

Shallow drawer.

Binning dividers.

Media/data drawer.