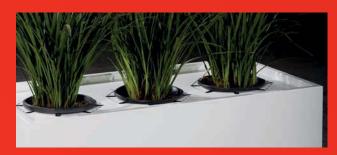

## Grow your space.

Perforated planter, provides acoustic dampening.

Plain planter, designed to achieve maximum strength and rigidity.

The Strata 2 planters have been designed to work together with the entire suite of Strata 2 cabinets. The modular design accommodates all plant types, and ensures easy maintenance and care.