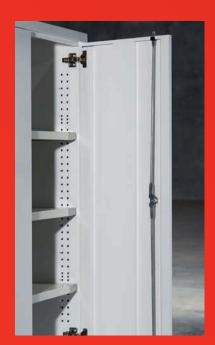

### Security with style.

In every office, there are items and documents that need to be kept under lock and key. The Strata 2 performs this task brilliantly with a removable barrel locking system that offers 3,000 key combinations and master keys. All cabinets feature a secure locking system providing added security to stored contents.

The keys are clever, too, with a folding design that helps them to remain unobtrusive if left in the lock. They also help protect against germs because each Microban key is 99% antibacterial.

Secure Pincer Locking System operates two lock latches with separate anchor points in the door.

The cabinet boasts innovative full height magnetic strips on the door-posts to enable tight, secure closure, and a smooth finish when doors are closed. Dual point locking further ensures the secure storage of contents.