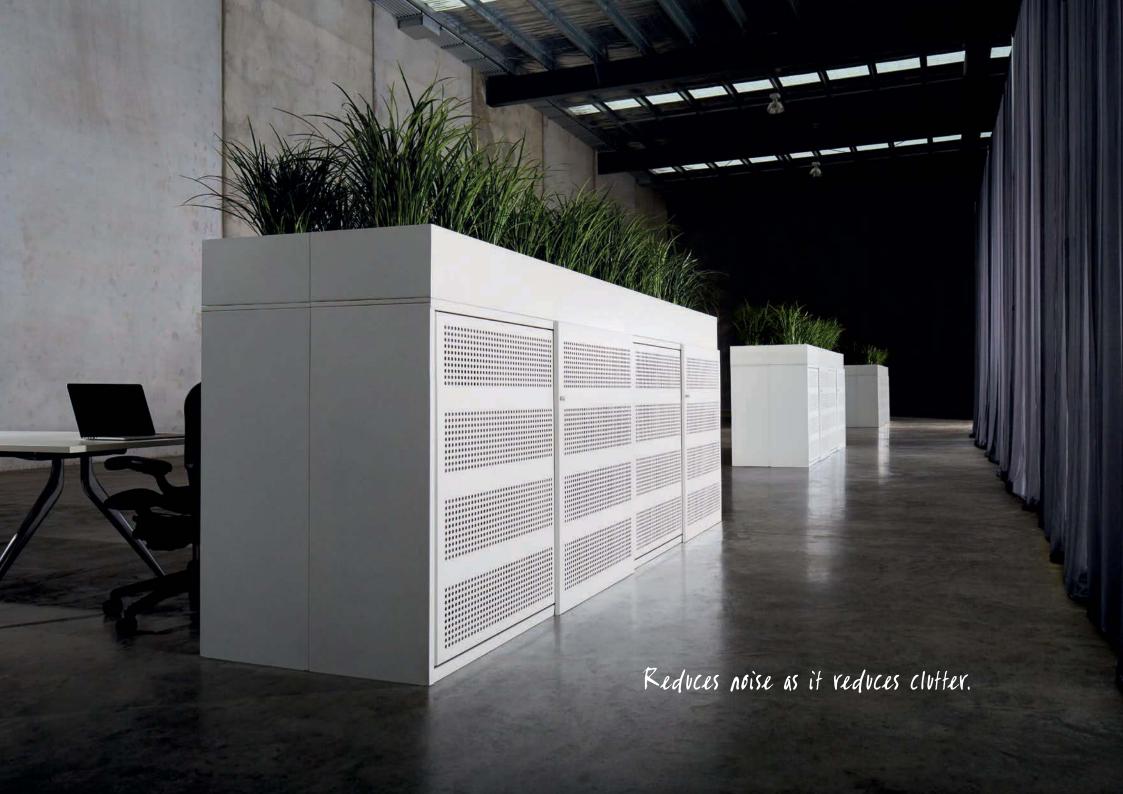

### Stylish & secure.

The bevelled edge adds to the sleek streamlined design. Doors perfectly align when either side is open.

Perforated doors with acoustic sound absorption panels create a modern aesthetic and enhanced sound absorption.

## Grow your space.

Perforated planter, provides acoustic dampening.

Plain planter, designed to achieve maximum strength and rigidity.

The Strata 2 planters have been designed to work together with the entire suite of Strata 2 cabinets. The modular design accommodates all plant types, and ensures easy maintenance and care.