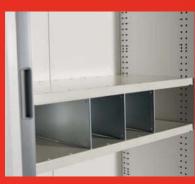

# Accessories for even more flexibility.

Wrap around wire rack.

Suspended wire rack.

Slotted shelf dividers.

Shelf dividers clip-on.

Shallow drawer.

Binning dividers.

Media/data drawer.

Suspension file.

Reference shelf.

www.adelaideshelving.com.au