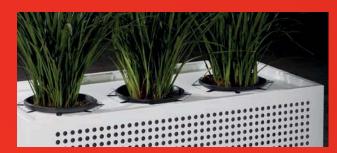

## Grow your space.

Perforated planter, provides acoustic dampening.

Plain planter, designed to achieve maximum strength and rigidity.

The Strata 2 planters have been designed to work together with the entire suite of Strata 2 cabinets. The modular design accommodates all plant types, and ensures easy maintenance and care.