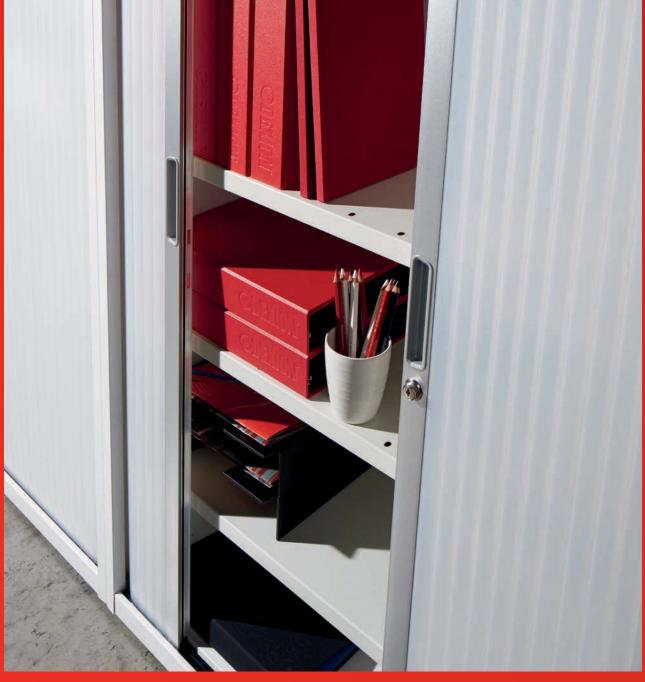

### To hide, just slide.

Equipped with signature handle design, the cabinet is available in a range of colours. The door slats are ABS as standard and available in a range of colours, including translucent.

Secure Pincer Locking System operates two lock latches with separate anchor points in the door.

The cabinet boasts innovative full height magnetic strips on the door-posts to enable tight, secure closure, and a smooth finish when doors are closed. Dual point locking further ensures the secure storage of contents.