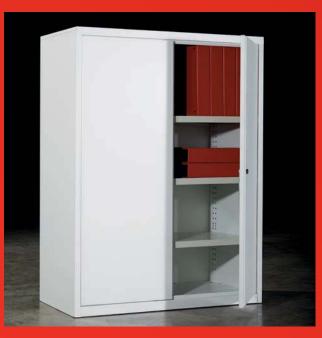

### The choice of doors is wide open.

Offering complete flexibility for ever changing work places. Cabinets can be easily converted to a different door type should your requirements change.

**Sliding door** 

### To hide, just slide.

Equipped with signature handle design, the cabinet is available in a range of colours. The door slats are ABS as standard and available in a range of colours, including translucent.

Secure Pincer Locking System operates two lock latches with separate anchor points in the door.

The cabinet boasts innovative full height magnetic strips on the door-posts to enable tight, secure closure, and a smooth finish when doors are closed. Dual point locking further ensures the secure storage of contents.