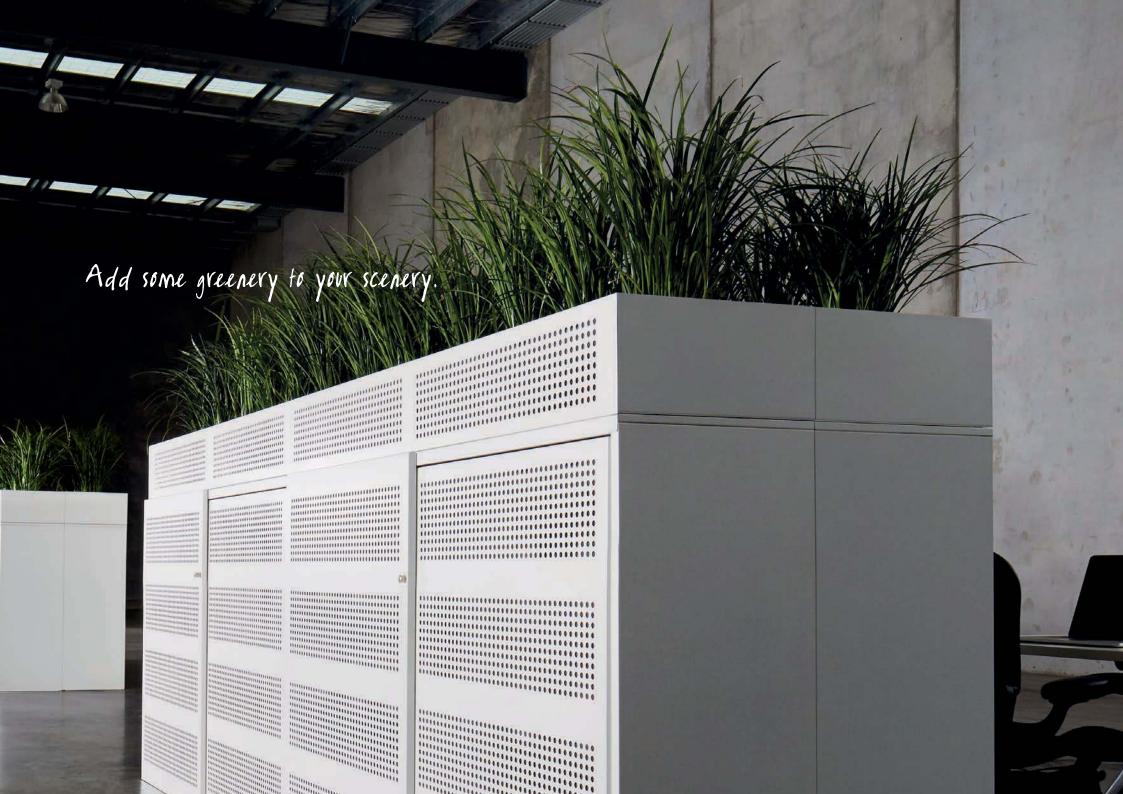

## Grow your space.

Perforated planter, provides acoustic dampening.

Plain planter, designed to achieve maximum strength and rigidity.

The Strata 2 planters have been designed to work together with the entire suite of Strata 2 cabinets. The modular design accommodates all plant types, and ensures easy maintenance and care.