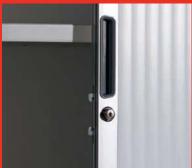

### Security with style.

In every office, there are items and documents that need to be kept under lock and key. The Strata 2 performs this task brilliantly with a removable barrel locking system that offers 3,000 key combinations and master keys. All cabinets feature a secure locking system providing added security to stored contents.

Secure Pincer Locking System operates two lock latches with separate anchor points in the door.

The cabinet boasts innovative full height magnetic strips on the door-posts to enable tight, secure closure, and a smooth finish when doors are closed. Dual point locking further ensures the secure storage of contents.