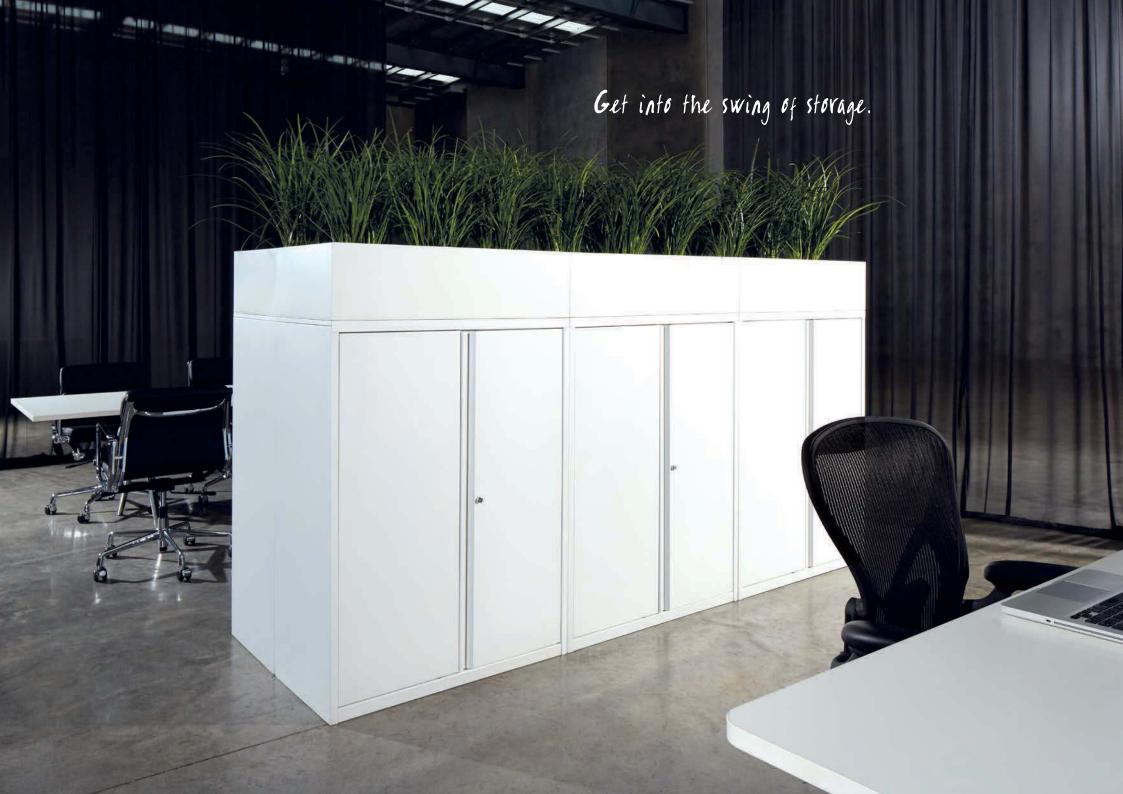

## An open and shut case.

Lockable doors provide extra security for sensitive documents.

With doors, swing door cabinet.

Without doors, bookcase.

## Grow your space.

Perforated planter, provides acoustic dampening.

Plain planter, designed to achieve maximum strength and rigidity.

The Strata 2 planters have been designed to work together with the entire suite of Strata 2 cabinets. The modular design accommodates all plant types, and ensures easy maintenance and care.