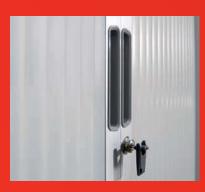

### Security with style.

In every office, there are items and documents that need to be kept under lock and key. The Strata 2 performs this task brilliantly with a removable barrel locking system that offers 3,000 key combinations and master keys. All cabinets feature a secure locking system providing added security to stored contents.

The keys are clever, too, with a folding design that helps them to remain unobtrusive if left in the lock. They also help protect against germs because each Microban key is 99% antibacterial.

Secure Pincer Locking System operates two lock latches with separate anchor points in the door.

The cabinet boasts innovative full height magnetic strips on the door-posts to enable tight, secure closure, and a smooth finish when doors are closed. Dual point locking further ensures the secure storage of contents.