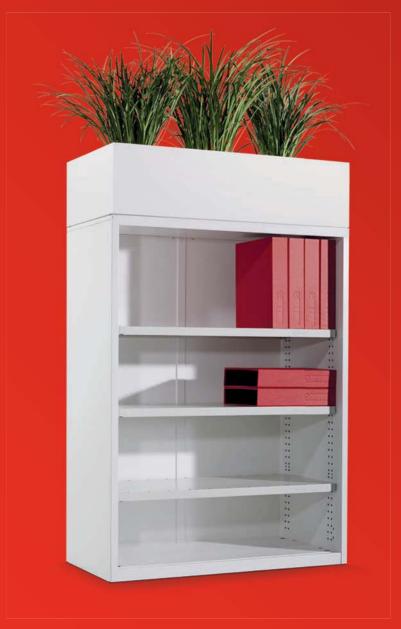

## Grow your space.

Perforated planter, provides acoustic dampening.

Plain planter, designed to achieve maximum strength and rigidity.

The Strata 2 planters have been designed to work together with the entire suite of Strata 2 cabinets. The modular design accommodates all plant types, and ensures easy maintenance and care.