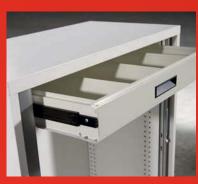

# Accessories for even more flexibility.

Wrap around wire rack.

Suspended wire rack.

Slotted shelf dividers.

Shelf dividers clip-on.

Shallow drawer.

Binning dividers.

Media/data drawer.

Suspension file.

Reference shelf.

www.adelaideshelving.com.au