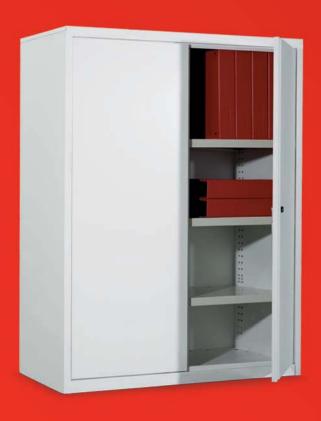

## An open and shut case.

Lockable doors provide extra security for sensitive documents.

With doors, swing door cabinet.

Without doors, bookcase.