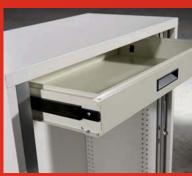

# Accessories for even more flexibility.

Wrap around wire rack.

Suspended wire rack.

Slotted shelf dividers.

Shelf dividers clip-on.

Shallow drawer.

Binning dividers.

Media/data drawer.