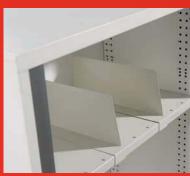

# Accessories for even more flexibility.

Wrap around wire rack.

Suspended wire rack.

Slotted shelf dividers.

Shelf dividers clip-on.

Shallow drawer.

Binning dividers.

Media/data drawer.