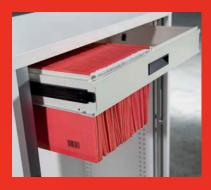

# Accessories for even more flexibility.

Wrap around wire rack.

Suspended wire rack.

Slotted shelf dividers.

Shelf dividers clip-on.

Shallow drawer.

Binning dividers.

Media/data drawer.

Suspension file.

Reference shelf.

www.adelaideshelving.com.au