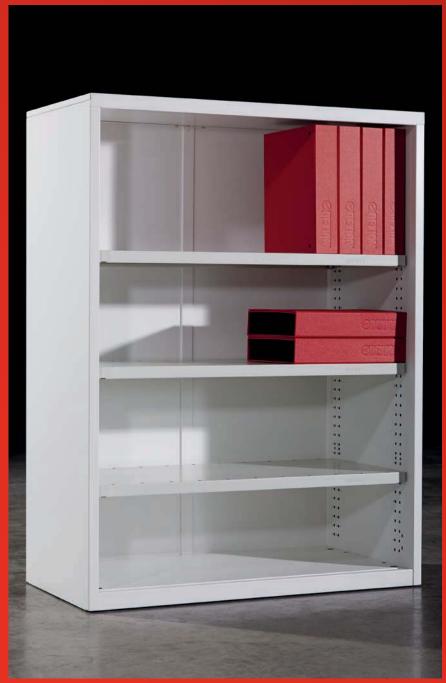

## An open and shut case.

Lockable doors provide extra security for sensitive documents.

With doors, swing door cabinet.

Without doors, bookcase.