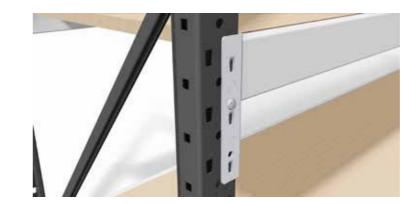

The innovative new design leverages Dexion's smart beam connection.

Ultima Longspan 2 with mesh shelves provides improved fire safety performance.

Ultima Longspan 2 Step Beam Profile.

38