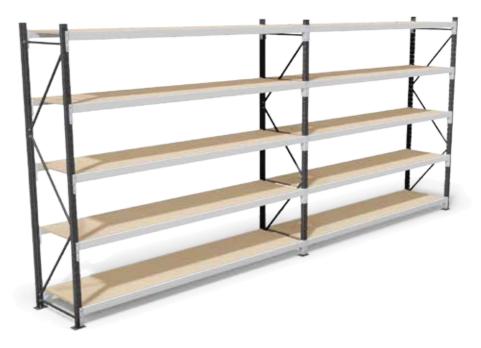

Fastest moving products should be spread across different zones within a particular storage medium. This will help balance the workload and minimise congestion within a particular area.

Ultima Longspan 2 starter and extension bay with particle board shelves.