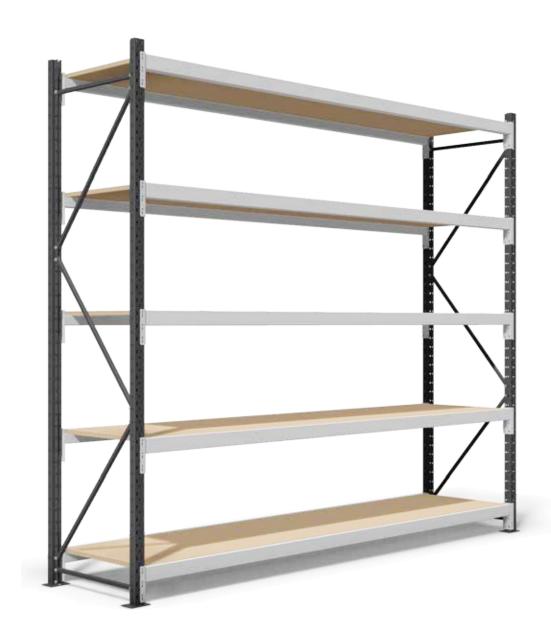

Fastest moving products should be spread across different zones within a particular storage medium. This will help balance the workload and minimise congestion within a particular area.

Ultima Longspan 2 starter and extension bay with particle board shelves.