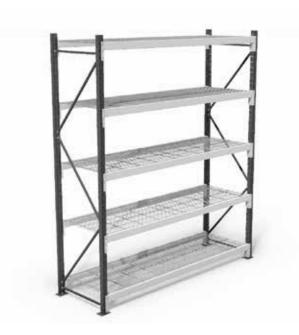

The innovative new design leverages Dexion's smart beam connection.

Ultima Longspan 2 with mesh shelves provides improved fire safety performance.

Ultima Longspan 2 Step Beam Profile.

38