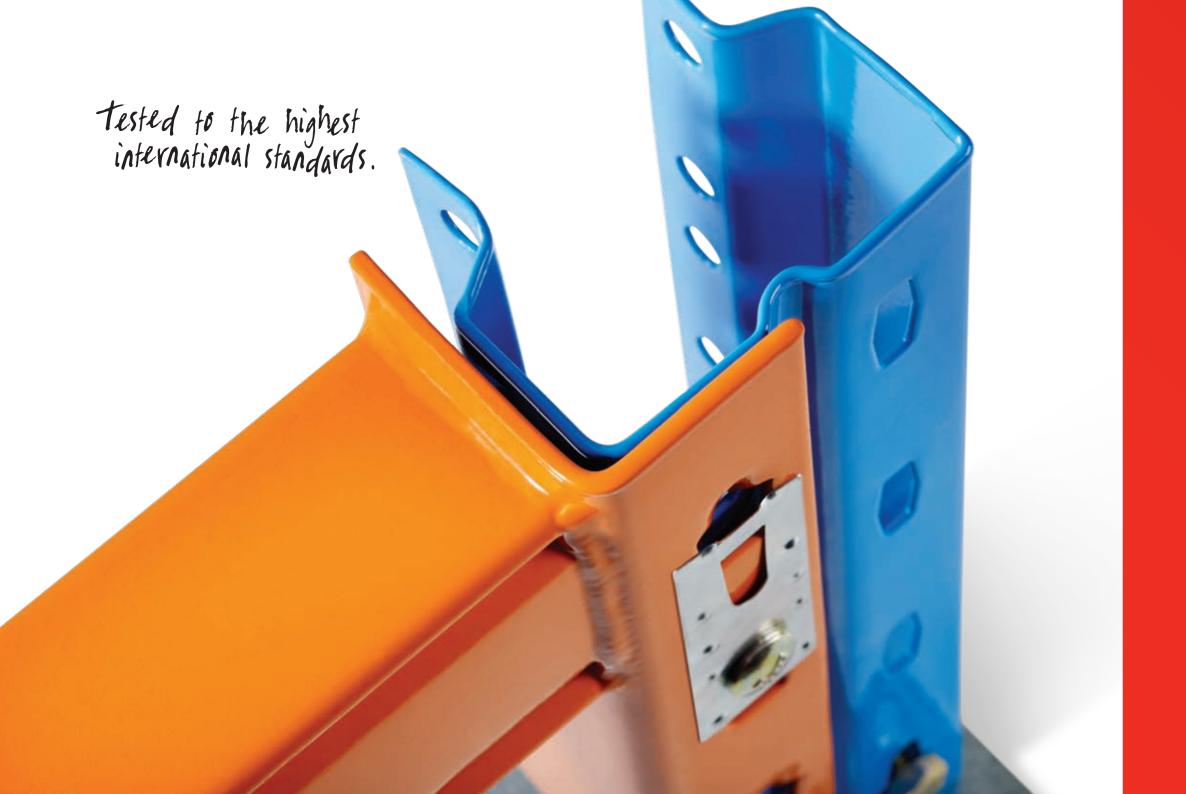

Height of the system and load weights are driven by forklifts and pallets.

Open beam. For lighter loads.

**RHS beam. Excellent load** carrying capacity and resistance to damage.

Heavy duty baseplate.

100E upright.

**Channel beam. Excellent** load carrying capacity and resistance to damage.

Spring-loaded automatic safety lock.

Narrow aisle baseplate.

Splice to connect uprights.