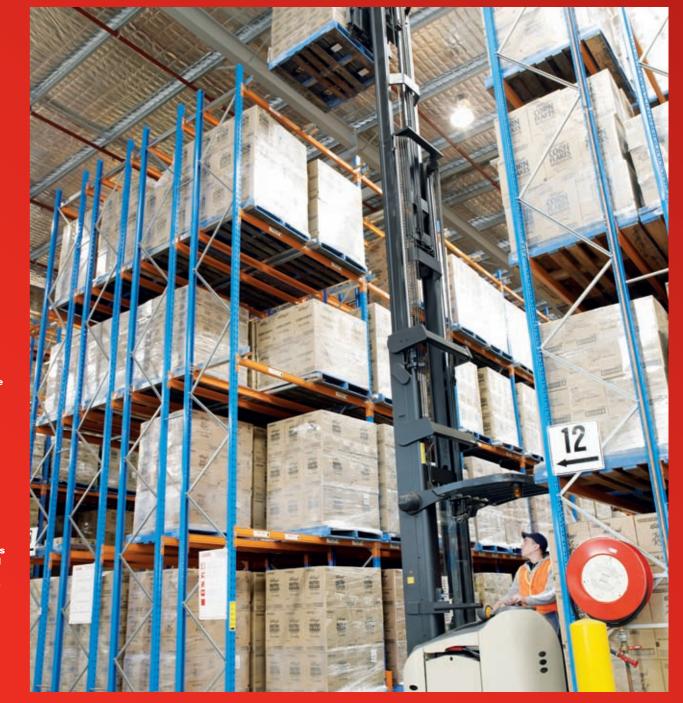

# Double deep racking.

#### Your business:

You don't have too many different products, but you distribute them in high volumes. You might well manufacture them yourself. The same SKUs are stored in groups of pallets prior to dispatch.

#### Our solution:

Double deep racking stores products up to four pallets deep, allowing for rapid dispatch of large, single-SKU orders. The doubleentry aisle allows unparalleled access via dual pantograph or sliding fork attachments.

## Take efficiency to greater heights,

Upper levels can be fitted with guide rails to assist operators in locating pallets.

The bottom beam is clear of the ground allowing the reach trucks legs to pass under it.