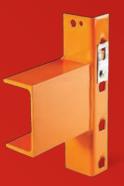

Height of the system and load weights are driven by forklifts and pallets.

Open beam. For lighter loads.

**RHS beam. Excellent load** carrying capacity and resistance to damage.

Heavy duty baseplate.

100E upright.

**Channel beam. Excellent** load carrying capacity and resistance to damage.

Spring-loaded automatic safety lock.

Narrow aisle baseplate.

Splice to connect uprights.