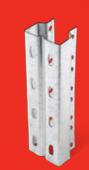

Height of the system and load weights are driven by forklifts and pallets.

Open beam. For lighter loads.

**RHS beam. Excellent load** carrying capacity and resistance to damage.

Heavy duty baseplate.

100E upright.