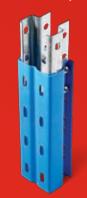

# Double deep racking.

#### Our solution:

Double deep racking stores products up to four pallets deep, allowing for rapid dispatch of large, single-SKU orders. The doubleentry aisle allows unparalleled access via dual pantograph or sliding fork attachments.