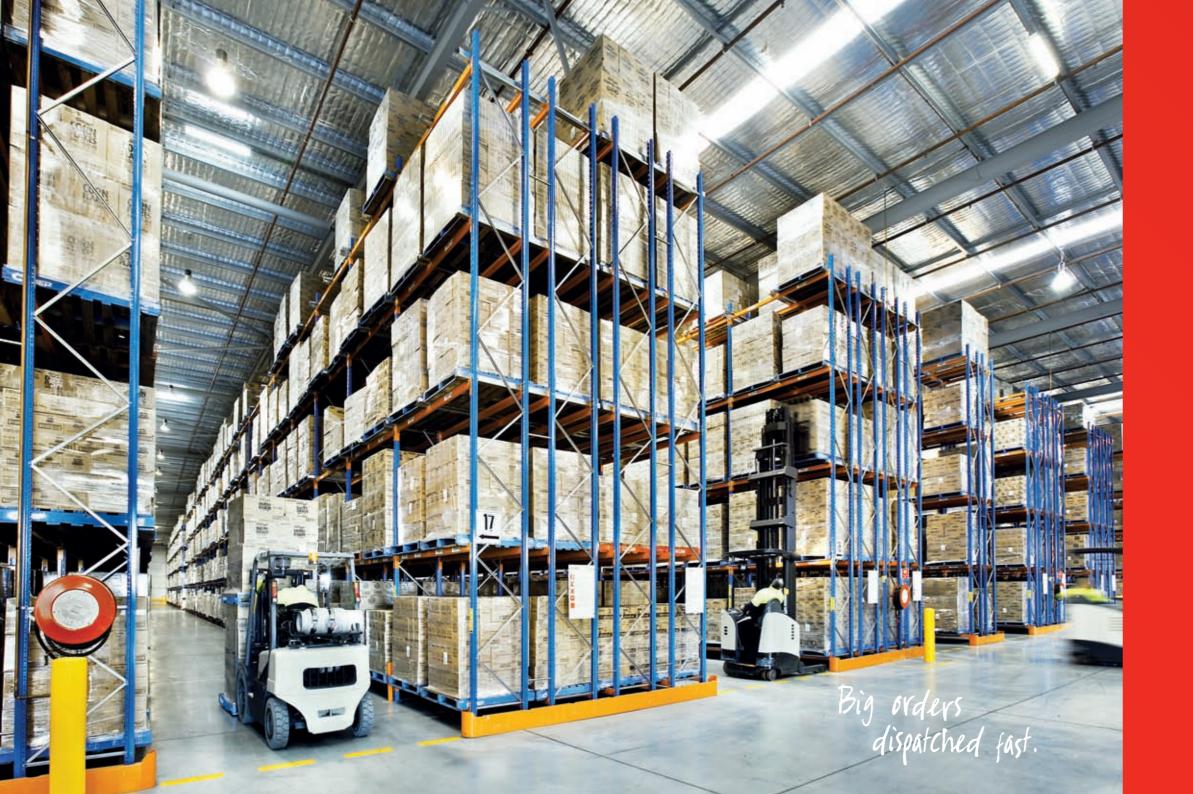

High Volume, Few SKUs Pallet Racking Solution

# Double deep racking.

#### Your business:

You don't have too many different products, but you distribute them in high volumes. You might well manufacture them yourself. The same SKUs are stored in groups of pallets prior to dispatch.

#### Our solution:

Double deep racking stores products up to four pallets deep, allowing for rapid dispatch of large, single-SKU orders. The doubleentry aisle allows unparalleled access via dual pantograph or sliding fork attachments.