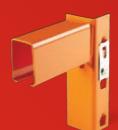

**Channel beam. Excellent** load carrying capacity and resistance to damage.

Spring-loaded automatic safety lock.

Narrow aisle baseplate.

Splice to connect uprights.