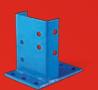

Height of the system and load weights are driven by forklifts and pallets.

Open beam. For lighter loads.

**RHS beam. Excellent load** carrying capacity and resistance to damage.

Heavy duty baseplate.

100E upright.

Stiffened baseplate.

90E upright.