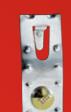

**Channel beam. Excellent** load carrying capacity and resistance to damage.

Spring-loaded automatic safety lock.

Narrow aisle baseplate.

Splice to connect uprights.