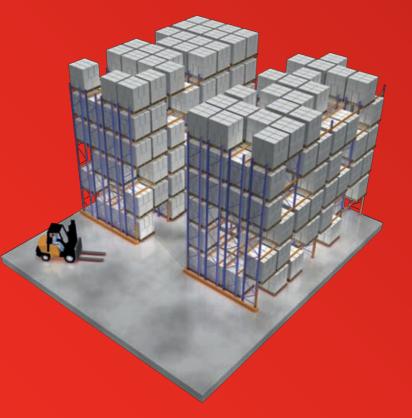

# Double deep racking.

#### Our solution:

Double deep racking stores products up to four pallets deep, allowing for rapid dispatch of large, single-SKU orders. The doubleentry aisle allows unparalleled access via dual pantograph or sliding fork attachments.

#### The vital statistics:

Average locations used \_\_\_\_\_88%

Immediate accessibility\_\_\_\_50%

Stock

rotation\_\_\_\_\_Average

Average floor area by pallet position (sqm)\_\_\_\_\_0.60

Access like no other.