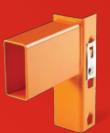

Height of the system and load weights are driven by forklifts and pallets.

Open beam. For lighter loads.

**RHS beam. Excellent load** carrying capacity and resistance to damage.

Heavy duty baseplate.

100E upright.