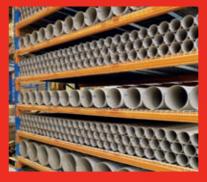

### Businesses choose selective pallet racking more than any other system.

Selective racking can be used for storing pallets, drums, carpet or any other product. Infinitely adjustable, it offers a wide range of options and components to accommodate specialised needs.