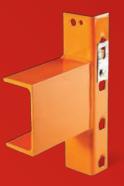

**Channel beam. Excellent** load carrying capacity and resistance to damage.

Spring-loaded automatic safety lock.

Narrow aisle baseplate.

Splice to connect uprights.

Dexion provides you with more component choices,