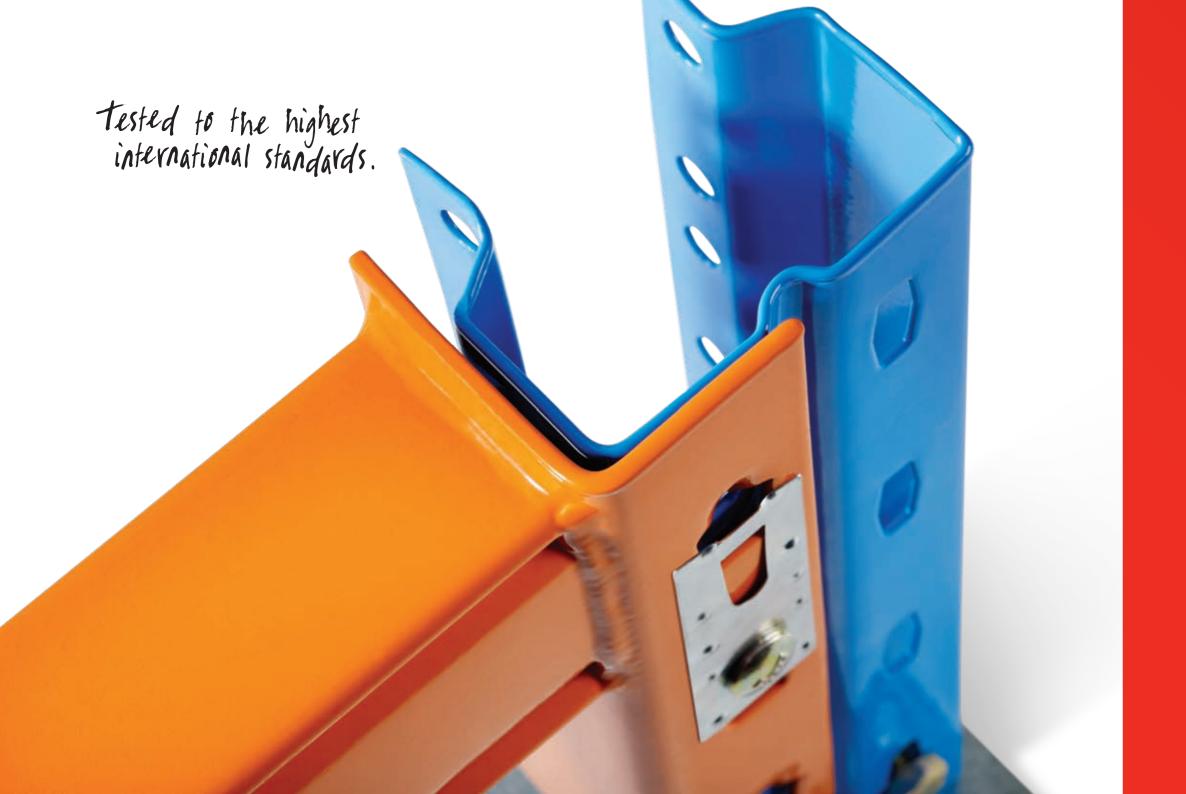

Pallets can be located, accessed and moved individually, allowing rapid handling of almost all types of palletised goods.

I-Beam. Don't pay for steel you don't need.

Open beam. For lighter loads.

100E upright.

**Channel beam. Excellent** load carrying capacity and resistance to damage.

Spring-loaded automatic safety lock.

Narrow aisle baseplate.

Splice to connect uprights.

Dexion provides you with more component choices,