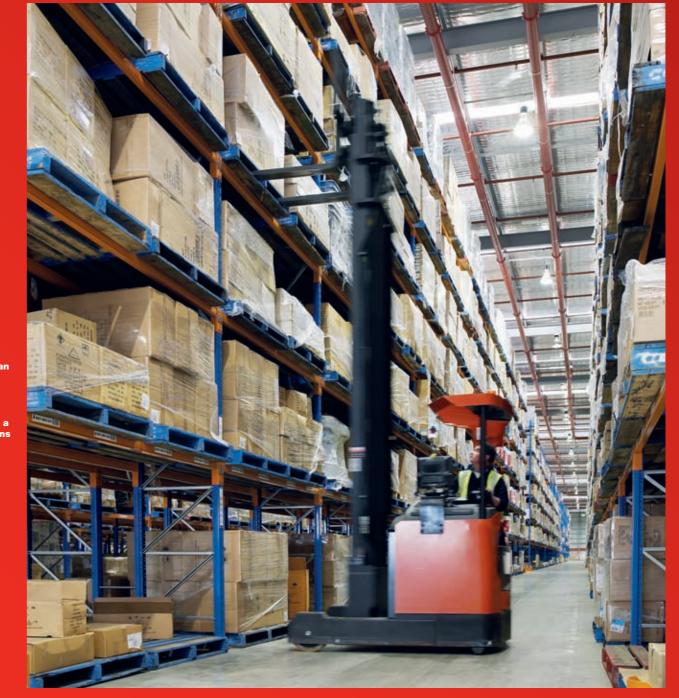

#### Our solution:

Selective pallet racking is very cost-effective, providing high capacity storage and easy access to all pallets. Simple to install, selective pallet racking is infinitely adjustable and easy to customise. Selective pallet racking is serviced by conventional forklift trucks.

Pallets can be located, accessed and moved individually, allowing rapid handling of almost all types of palletised goods.

I-Beam. Don't pay for steel you don't need.

Open beam. For lighter loads.

100E upright.