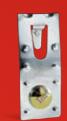

**Channel beam. Excellent** load carrying capacity and resistance to damage.

Spring-loaded automatic safety lock.

Narrow aisle baseplate.

Splice to connect uprights.

Dexion provides you with more component choices,