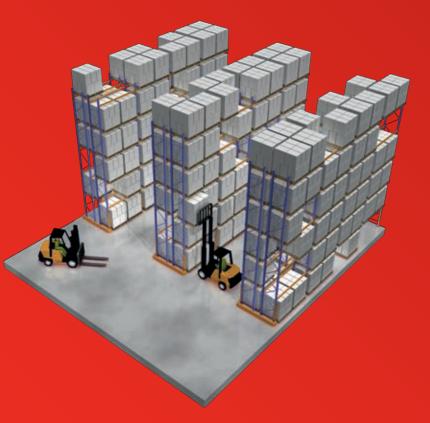

### Businesses choose selective pallet racking more than any other system.

Selective racking can be used for storing pallets, drums, carpet or any other product. Infinitely adjustable, it offers a wide range of options and components to accommodate specialised needs.

Pallets can be located, accessed and moved individually, allowing rapid handling of almost all types of palletised goods.

I-Beam. Don't pay for steel you don't need.

Open beam. For lighter loads.

100E upright.