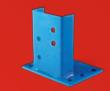

90R galvanised upright.

90E upright.

**Galvanised standard** 

baseplate.

Box beam. The market leader.

Stepped beam. Designed for longspan shelf storage.

100R upright.

**RHS beam. Excellent load** carrying capacity and resistance to damage.