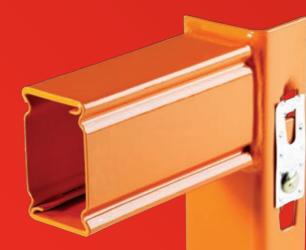

Pallets can be located, accessed and moved individually, allowing rapid handling of almost all types of palletised goods.

I-Beam. Don't pay for steel you don't need.

Open beam. For lighter loads.

100E upright.

**Channel beam. Excellent** load carrying capacity and resistance to damage.

Spring-loaded automatic safety lock.

Narrow aisle baseplate.

Splice to connect uprights.

Dexion provides you with more component choices,

90R galvanised upright.

90E upright.

**Galvanised standard** 

baseplate.

Box beam. The market leader.

Stepped beam. Designed for longspan shelf storage.

100R upright.

**RHS beam. Excellent load** carrying capacity and resistance to damage.