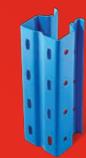

90R galvanised upright.

90E upright.

**Galvanised standard** 

baseplate.

Box beam. The market leader.

Stepped beam. Designed for longspan shelf storage.

100R upright.

**RHS beam. Excellent load** carrying capacity and resistance to damage.