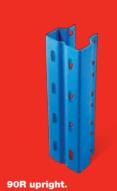

90R galvanised upright.

90E upright.

**Galvanised standard** 

baseplate.

Box beam. The market leader.

Stepped beam. Designed for longspan shelf storage.

100R upright.

**RHS beam. Excellent load** carrying capacity and resistance to damage.