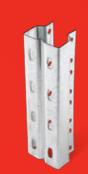

90R galvanised upright.

90E upright.

**Galvanised standard** 

baseplate.

Box beam. The market leader.

Stepped beam. Designed for longspan shelf storage.

100R upright.

**RHS beam. Excellent load** carrying capacity and resistance to damage.