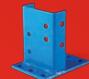

90R galvanised upright.

90E upright.

**Galvanised standard** 

baseplate.

Box beam. The market leader.

Stepped beam. Designed for longspan shelf storage.

100R upright.

**RHS beam. Excellent load** carrying capacity and resistance to damage.