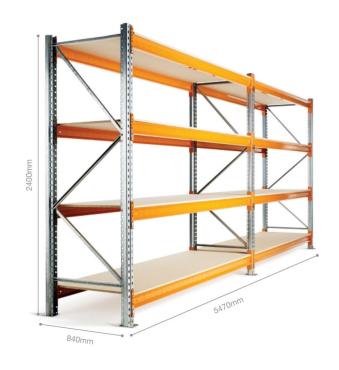

## Starter with extension bay

Extending the system is simple, add on as your needs demand and grow the racking system as your business grows, sideways and upwards. Speedlock with particle board shelves. For general purpose storage, shelf carrying capacity can be increased to 950kg UDL by adding shelf supports.