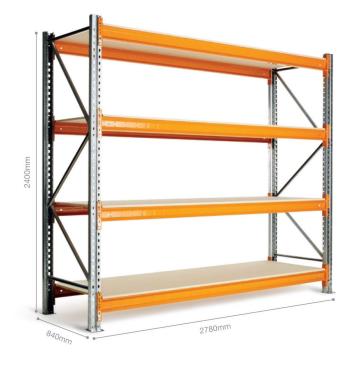

## The Starter

This is where it all begins: a simple and trusted solution for businesses. Speedlock with particle board shelves. For general purpose storage, shelf carrying capacity can be increased to 950kg UDL by adding shelf supports.