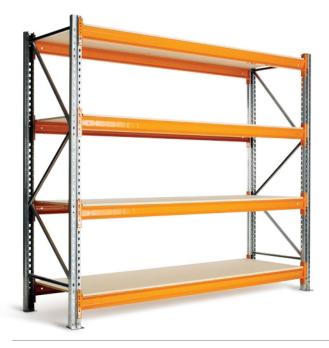

#### Introduction

Speedlock shelving is made from the same beams and uprights we use for our pallet racking, so it is the ultimate in heavy duty shelving. There is a wide selection of beam sections and lengths which means it can suit almost any space. Its bolted construction means it is fully adjustable, and it can be fitted with timber or mesh shelves.

#### **Features**

- Infinite size combinations
- Range of beam options to accommodate the most demanding loads
- Ability to incorporate a range of shelf types; particle board, mesh or melamine
- · Available in corrosive resistant finish for outdoor applications
- Can be easily demounted, relocated or reconfigured
- Test in accordance with FEM 10.2.02, and AS4084:2012
- Lifetime warranty conditions apply