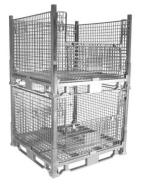

### Type B Pallet Cage

\*Dividable

**BOLTLESS DESIGN - NO TOOLS REQUIRED** 

- 4 Way Pallet Rack Safe (with positive lock) all sides
- 4 Way Forklift & Pallet jack entry with Anti-Tip Design

Spigot Feet

- Available in 3 heights 650mm, 885mm & 1120mm
- Fully removable front & rear gates
- Half drop down front & rear gates fitted to the Medium & Large cages
- Mesh sides 50mm x 50mm x 3.5mm
- SWL 1000KG (Uniformly distributed load)
- Zinc Plate Finish available with a Sheet or Mesh Floor
- Hot Dip Galv. Finish available with a Mesh Floor only suitable for external use.