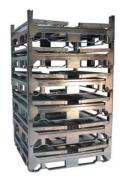

**BOLTLESS DESIGN - NO TOOLS REQUIRED** 

- 4 Way Pallet Rack Safe (with positive lock) all sides
- 4 Way Forklift & Pallet jack entry with Anti-Tip Design

Spigot Feet

- Available in 3 heights 650mm, 885mm & 1120mm
- Fully removable front & rear gates
- Half drop down front & rear gates fitted to the Medium & Large cages
- Mesh sides 50mm x 50mm x 3.5mm
- SWL 1000KG (Uniformly distributed load)
- Zinc Plate Finish available with a Sheet or Mesh Floor
- Hot Dip Galv. Finish available with a Mesh Floor only suitable for external use.

### Type A Pallet Cage (Double width)

- Available in 2 heights 650mm & 1120mm
- Fully removable front & rear gates
- Half drop down front & rear gates fitted to the Large Cage only.
- Mesh sides 50mm x 50mm x 3.5mm
- SWL 650KG (Uniformly distributed load)
- Zinc Plate Finish available with a Sheet or Mesh Floor
- Hot Dip Galv. Finish available with a Mesh Floor only suitable for external use.
- 2 Way Stackable, Stacks collapsed or assembled
- 2 Way Pallet Rack Safe (with positive lock) 2 sides
- 2 Way Forklift & Pallet Jack Entry, with Anti-Tip Design.
- Spigot Feet.