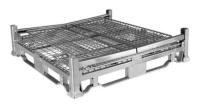

**BOLTLESS DESIGN - NO TOOLS REQUIRED** 

- 4 Way Pallet Rack Safe (with positive lock) all sides
- 4 Way Forklift & Pallet jack entry with Anti-Tip Design

Spigot Feet

- Available in 3 heights 650mm, 885mm & 1120mm
- Fully removable front & rear gates
- Half drop down front & rear gates fitted to the Medium & Large cages
- Mesh sides 50mm x 50mm x 3.5mm
- SWL 1000KG (Uniformly distributed load)
- Zinc Plate Finish available with a Sheet or Mesh Floor
- Hot Dip Galv. Finish available with a Mesh Floor only suitable for external use.

Spigot Feet