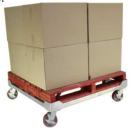

### Pallet / Cage Trolleys

- To suit :
- Single Type Pallet Cages
- Australian Standard Hardwood Pallets
- Zinc Plated Finish
- Heavy Duty Swivel / Lockable wheels.
- SWL 1000kg

| <b>Product Code</b> | Description           | Dimensions WxDxH (mm)              | Finish      |  |
|---------------------|-----------------------|------------------------------------|-------------|--|
| PC 720ZP            | Pallet / Cage Trolley | 1175 x 1175 x 300<br>Weight – 51kg | Zinc Plated |  |