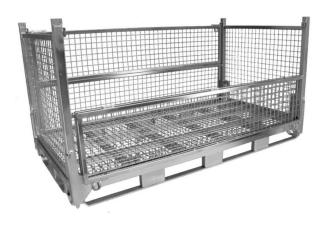

### Type A Pallet Cage (Double width)

- Available in 2 heights 650mm & 1120mm
- Fully removable front & rear gates
- Half drop down front & rear gates fitted to the Large Cage only.
- Mesh sides 50mm x 50mm x 3.5mm
- SWL 650KG (Uniformly distributed load)
- Zinc Plate Finish available with a Sheet or Mesh Floor
- Hot Dip Galv. Finish available with a Mesh Floor only suitable for external use.
- 2 Way Stackable, Stacks collapsed or assembled
- 2 Way Pallet Rack Safe (with positive lock) 2 sides
- 2 Way Forklift & Pallet Jack Entry, with Anti-Tip Design.
- Spigot Feet.

## **Specification cont-**

| <b>Product Code</b> | Description              | Dimensions WxDxH (mm)                                                                                    | Floor Type  | Finish             |  |
|---------------------|--------------------------|----------------------------------------------------------------------------------------------------------|-------------|--------------------|--|
| PC 515ZP            | Type [A] Small<br>Double | Internal – 2110 x 1080 x 400 External – 2200 x 1160 x 650 Collapsed height – 360 Weight – 139kg          | Sheet Steel | Zinc Plated        |  |
| PC 545ZP            | Type [A] Small<br>Double | Internal – 2110 x 1080 x 400<br>External – 2200 x 1160 x 650<br>Collapsed height – 360<br>Weight – 138kg | Mesh        | Zinc Plated        |  |
| PC 575HDG           | Type [A] Small<br>Double | Internal – 2110 x 1080 x 400<br>External – 2200 x 1160 x 650<br>Collapsed height – 360<br>Weight – 136kg | Mesh        | Hot Dip Galvanised |  |

| <b>Product Code</b> | Description    | Dimensions WxDxH (mm)         | Floor Type  | Finish             |          |
|---------------------|----------------|-------------------------------|-------------|--------------------|----------|
| PC 520ZP            | Type [A] Large | Internal – 2110 x 1080 x 880  | Sheet Steel | Zinc Plated        |          |
|                     | Double         | External – 2200 x 1160 x 1120 |             |                    |          |
|                     |                | Collapsed height – 360        |             |                    |          |
|                     |                | Weight – 170kg                |             |                    |          |
| PC 550ZP            | Type [A] Large | Internal – 2110 x 1080 x 880  | Mesh        | Zinc Plated        | Manage 1 |
|                     | Double         | External – 2200 x 1160 x 1120 |             |                    |          |
|                     |                | Collapsed height – 360        |             |                    |          |
|                     |                | Weight – 166kg                |             |                    |          |
| PC 580HDG           | Type [A] Large | Internal – 2110 x 1080 x 880  | Mesh        | Hot Dip Galvanised |          |
|                     | Double         | External – 2200 x 1160 x 1120 |             |                    |          |
|                     |                | Collapsed height – 360        |             |                    |          |
|                     |                | Weight – 180kg                |             |                    |          |