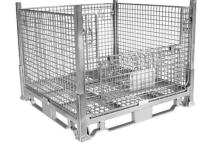

**BOLTLESS DESIGN - NO TOOLS REQUIRED** 

- 4 Way Pallet Rack Safe (with positive lock) all sides
- 4 Way Forklift & Pallet jack entry with Anti-Tip Design

Spigot Feet

- Available in 3 heights 650mm, 885mm & 1120mm
- Fully removable front & rear gates
- Half drop down front & rear gates fitted to the Medium & Large cages
- Mesh sides 50mm x 50mm x 3.5mm
- SWL 1000KG (Uniformly distributed load)
- Zinc Plate Finish available with a Sheet or Mesh Floor
- Hot Dip Galv. Finish available with a Mesh Floor only suitable for external use.

### Type A Pallet Cage (Double width)

- Available in 2 heights 650mm & 1120mm
- Fully removable front & rear gates
- Half drop down front & rear gates fitted to the Large Cage only.
- Mesh sides 50mm x 50mm x 3.5mm
- SWL 650KG (Uniformly distributed load)
- Zinc Plate Finish available with a Sheet or Mesh Floor
- Hot Dip Galv. Finish available with a Mesh Floor only suitable for external use.
- 2 Way Stackable, Stacks collapsed or assembled
- 2 Way Pallet Rack Safe (with positive lock) 2 sides
- 2 Way Forklift & Pallet Jack Entry, with Anti-Tip Design.
- Spigot Feet.