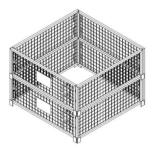

**BOLTLESS DESIGN - NO TOOLS REQUIRED** 

- 4 Way Pallet Rack Safe (with positive lock) all sides
- 4 Way Forklift & Pallet jack entry with Anti-Tip Design

Spigot Feet

- Available in 3 heights 650mm, 885mm & 1120mm
- Fully removable front & rear gates
- Half drop down front & rear gates fitted to the Medium & Large cages
- Mesh sides 50mm x 50mm x 3.5mm
- SWL 1000KG (Uniformly distributed load)
- Zinc Plate Finish available with a Sheet or Mesh Floor
- Hot Dip Galv. Finish available with a Mesh Floor only suitable for external use.

### Type A Pallet Cage (Double width)

- Available in 2 heights 650mm & 1120mm
- Fully removable front & rear gates
- Half drop down front & rear gates fitted to the Large Cage only.
- Mesh sides 50mm x 50mm x 3.5mm
- SWL 650KG (Uniformly distributed load)
- Zinc Plate Finish available with a Sheet or Mesh Floor
- Hot Dip Galv. Finish available with a Mesh Floor only suitable for external use.
- 2 Way Stackable, Stacks collapsed or assembled
- 2 Way Pallet Rack Safe (with positive lock) 2 sides
- 2 Way Forklift & Pallet Jack Entry, with Anti-Tip Design.
- Spigot Feet.