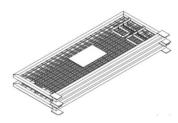

| Mesh       | Zinc Plated |  |







Spigot Feet

### Pallet / Cage Trolleys

- To suit :
- Single Type Pallet Cages
- Australian Standard Hardwood Pallets
- Zinc Plated Finish
- Heavy Duty Swivel / Lockable wheels.
- SWL 1000kg









| <b>Product Code</b> | Description           | Dimensions WxDxH (mm)              | Finish      |  |
|---------------------|-----------------------|------------------------------------|-------------|--|
| PC 720ZP            | Pallet / Cage Trolley | 1175 x 1175 x 300<br>Weight – 51kg | Zinc Plated |  |

#### Mesh Pallet Collars

#### **BOLTLESS DESIGN - NO TOOLS REQUIRED**

- To suit :
- Australian Standard Hardwood Pallets
- Zinc Plated Finish
- Collapsible
- 400mm high can be multi stacked to create additional height
- 50mm x 50mm x 3.5mm Mesh









\*Pallet not included

| <b>Product Code</b> | Description                             | Dimensions WxDxH (mm)                                              | Finish      |  |
|---------------------|-----------------------------------------|--------------------------------------------------------------------|-------------|--|
| PC 700ZP            | Mesh Pallet Collar *Pallet not included | 1170 x 1170 x 400<br>Collapsed – 1190 x 450 x 150<br>Weight – 25kg | Zinc Plated |  |