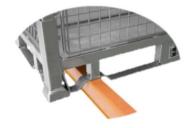

### Pallet / Cage Trolleys

- To suit :
- Single Type Pallet Cages
- Australian Standard Hardwood Pallets
- Zinc Plated Finish
- Heavy Duty Swivel / Lockable wheels.
- SWL 1000kg

| <b>Product Code</b> | Description           | Dimensions WxDxH (mm)              | Finish      |  |
|---------------------|-----------------------|------------------------------------|-------------|--|
| PC 720ZP            | Pallet / Cage Trolley | 1175 x 1175 x 300<br>Weight – 51kg | Zinc Plated |  |