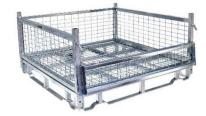

**BOLTLESS DESIGN - NO TOOLS REQUIRED** 

- 4 Way Pallet Rack Safe (with positive lock) all sides
- 4 Way Forklift & Pallet jack entry with Anti-Tip Design

Spigot Feet

- Available in 3 heights 650mm, 885mm & 1120mm
- Fully removable front & rear gates
- Half drop down front & rear gates fitted to the Medium & Large cages
- Mesh sides 50mm x 50mm x 3.5mm
- SWL 1000KG (Uniformly distributed load)
- Zinc Plate Finish available with a Sheet or Mesh Floor
- Hot Dip Galv. Finish available with a Mesh Floor only suitable for external use.