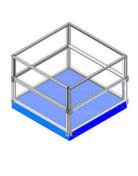

#### Mesh Pallet Collars

#### **BOLTLESS DESIGN - NO TOOLS REQUIRED**

- To suit :
- Australian Standard Hardwood Pallets
- Zinc Plated Finish
- Collapsible
- 400mm high can be multi stacked to create additional height
- 50mm x 50mm x 3.5mm Mesh