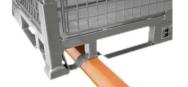

**BOLTLESS DESIGN - NO TOOLS REQUIRED** 

- 4 Way Pallet Rack Safe (with positive lock) all sides
- 4 Way Forklift & Pallet jack entry with Anti-Tip Design

Spigot Feet

- Available in 3 heights 650mm, 885mm & 1120mm
- Fully removable front & rear gates
- Half drop down front & rear gates fitted to the Medium & Large cages
- Mesh sides 50mm x 50mm x 3.5mm
- SWL 1000KG (Uniformly distributed load)
- Zinc Plate Finish available with a Sheet or Mesh Floor
- Hot Dip Galv. Finish available with a Mesh Floor only suitable for external use.

Spigot Feet