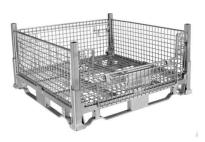

**BOLTLESS DESIGN - NO TOOLS REQUIRED** 

- 4 Way Pallet Rack Safe (with positive lock) all sides
- 4 Way Forklift & Pallet jack entry with Anti-Tip Design

Spigot Feet

- Available in 3 heights 650mm, 885mm & 1120mm
- Fully removable front & rear gates
- Half drop down front & rear gates fitted to the Medium & Large cages
- Mesh sides 50mm x 50mm x 3.5mm
- SWL 1000KG (Uniformly distributed load)
- Zinc Plate Finish available with a Sheet or Mesh Floor
- Hot Dip Galv. Finish available with a Mesh Floor only suitable for external use.

### Type A Pallet Cage (Specifications)

| <b>Product Code</b> | Description    | Dimensions WxDxH (mm)        | Floor Type  | Finish             |     |
|---------------------|----------------|------------------------------|-------------|--------------------|-----|
| PC 500ZP            | Type [A] Small | Internal – 1080 x 1080 x 400 | Sheet Steel | Zinc Plated        |     |
|                     |                | External – 1160 x 1160 x 650 |             |                    |     |
|                     |                | Collapsed height – 360       |             |                    |     |
|                     |                | Weight – 94kg                |             |                    |     |
| PC 530ZP            | Type [A] Small | Internal – 1080 x 1080 x 400 | Mesh        | Zinc Plated        |     |
|                     |                | External – 1160 x 1160 x 650 |             |                    |     |
|                     |                | Collapsed height – 360       |             |                    |     |
|                     |                | Weight – 93kg                |             |                    | 4.3 |
| PC 560HDG           | Type [A] Small | Internal – 1080 x 1080 x 400 | Mesh        | Hot Dip Galvanised |     |
|                     |                | External – 1160 x 1160 x 650 |             |                    |     |
|                     |                | Collapsed height – 360       |             |                    |     |
|                     |                | Weight – 100kg               |             |                    |     |

| <b>Product Code</b> | Description     | Dimensions WxDxH (mm)        | Floor Type  | Finish             |   |
|---------------------|-----------------|------------------------------|-------------|--------------------|---|
| PC 505ZP            | Type [A] Medium | Internal – 1080 x 1080 x 640 | Sheet Steel | Zinc Plated        |   |
|                     |                 | External – 1160 x 1160 x 885 |             |                    |   |
|                     |                 | Collapsed height – 360       |             |                    |   |
|                     |                 | Weight – 106kg               |             |                    |   |
| PC 535ZP            | Type [A] Medium | Internal – 1080 x 1080 x 640 | Mesh        | Zinc Plated        | 1 |
|                     |                 | External – 1160 x 1160 x 885 |             |                    |   |
|                     |                 | Collapsed height – 360       |             |                    |   |
|                     |                 | Weight – 104kg               |             |                    |   |
| PC 565HDG           | Type [A] Medium | Internal – 1080 x 1080 x 640 | Mesh        | Hot Dip Galvanised |   |
|                     |                 | External – 1160 x 1160 x 885 |             |                    |   |
|                     |                 | Collapsed height – 360       |             |                    |   |
|                     |                 | Weight – 111kg               |             |                    |   |

| Product Code | Description    | Dimensions WxDxH (mm)         | Floor Type  | Finish             |       |
|--------------|----------------|-------------------------------|-------------|--------------------|-------|
| PC 510ZP     | Type [A] Large | Internal – 1080 x 1080 x 880  | Sheet Steel | Zinc Plated        |       |
|              |                | External – 1160 x 1160 x 1120 |             |                    |       |
|              |                | Collapsed height – 360        |             |                    | N N N |
|              |                | Weight – 117kg                |             |                    |       |
| PC 540ZP     | Type [A] Large | Internal – 1080 x 1080 x 880  | Mesh        | Zinc Plated        |       |
|              |                | External – 1160 x 1160 x 1120 |             |                    |       |
|              |                | Collapsed height – 360        |             |                    |       |
|              |                | Weight – 111kg                |             |                    | 19    |
| PC 570HDG    | Type [A] Large | Internal – 1080 x 1080 x 880  | Mesh        | Hot Dip Galvanised |       |
|              |                | External – 1160 x 1160 x 1120 |             |                    |       |
|              |                | Collapsed height – 360        |             |                    |       |
|              |                | Weight – 118kg                |             |                    |       |