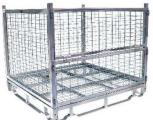

**BOLTLESS DESIGN - NO TOOLS REQUIRED** 

- 4 Way Pallet Rack Safe (with positive lock) all sides
- 4 Way Forklift & Pallet jack entry with Anti-Tip Design

Spigot Feet

- Available in 3 heights 650mm, 885mm & 1120mm
- Fully removable front & rear gates
- Half drop down front & rear gates fitted to the Medium & Large cages
- Mesh sides 50mm x 50mm x 3.5mm
- SWL 1000KG (Uniformly distributed load)
- Zinc Plate Finish available with a Sheet or Mesh Floor
- Hot Dip Galv. Finish available with a Mesh Floor only suitable for external use.

### Type A Pallet Cage (Double width)

- Available in 2 heights 650mm & 1120mm
- Fully removable front & rear gates
- Half drop down front & rear gates fitted to the Large Cage only.
- Mesh sides 50mm x 50mm x 3.5mm
- SWL 650KG (Uniformly distributed load)
- Zinc Plate Finish available with a Sheet or Mesh Floor
- Hot Dip Galv. Finish available with a Mesh Floor only suitable for external use.
- 2 Way Stackable, Stacks collapsed or assembled
- 2 Way Pallet Rack Safe (with positive lock) 2 sides
- 2 Way Forklift & Pallet Jack Entry, with Anti-Tip Design.
- Spigot Feet.