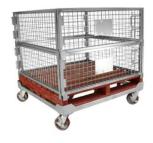

### Type A Pallet Cage (Double width)

- Available in 2 heights 650mm & 1120mm
- Fully removable front & rear gates
- Half drop down front & rear gates fitted to the Large Cage only.
- Mesh sides 50mm x 50mm x 3.5mm
- SWL 650KG (Uniformly distributed load)
- Zinc Plate Finish available with a Sheet or Mesh Floor
- Hot Dip Galv. Finish available with a Mesh Floor only suitable for external use.
- 2 Way Stackable, Stacks collapsed or assembled
- 2 Way Pallet Rack Safe (with positive lock) 2 sides
- 2 Way Forklift & Pallet Jack Entry, with Anti-Tip Design.
- Spigot Feet.

## **Specification cont-**

| <b>Product Code</b> | Description              | Dimensions WxDxH (mm)                                                                                    | Floor Type  | Finish             |  |
|---------------------|--------------------------|----------------------------------------------------------------------------------------------------------|-------------|--------------------|--|
| PC 515ZP            | Type [A] Small<br>Double | Internal – 2110 x 1080 x 400 External – 2200 x 1160 x 650 Collapsed height – 360 Weight – 139kg          | Sheet Steel | Zinc Plated        |  |
| PC 545ZP            | Type [A] Small<br>Double | Internal – 2110 x 1080 x 400<br>External – 2200 x 1160 x 650<br>Collapsed height – 360<br>Weight – 138kg | Mesh        | Zinc Plated        |  |
| PC 575HDG           | Type [A] Small<br>Double | Internal – 2110 x 1080 x 400<br>External – 2200 x 1160 x 650<br>Collapsed height – 360<br>Weight – 136kg | Mesh        | Hot Dip Galvanised |  |

| <b>Product Code</b> | Description    | Dimensions WxDxH (mm)         | Floor Type  | Finish             |          |
|---------------------|----------------|-------------------------------|-------------|--------------------|----------|
| PC 520ZP            | Type [A] Large | Internal – 2110 x 1080 x 880  | Sheet Steel | Zinc Plated        |          |
|                     | Double         | External – 2200 x 1160 x 1120 |             |                    |          |
|                     |                | Collapsed height – 360        |             |                    |          |
|                     |                | Weight – 170kg                |             |                    |          |
| PC 550ZP            | Type [A] Large | Internal – 2110 x 1080 x 880  | Mesh        | Zinc Plated        | Manage 1 |
|                     | Double         | External – 2200 x 1160 x 1120 |             |                    |          |
|                     |                | Collapsed height – 360        |             |                    |          |
|                     |                | Weight – 166kg                |             |                    |          |
| PC 580HDG           | Type [A] Large | Internal – 2110 x 1080 x 880  | Mesh        | Hot Dip Galvanised |          |
|                     | Double         | External – 2200 x 1160 x 1120 |             |                    |          |
|                     |                | Collapsed height – 360        |             |                    |          |
|                     |                | Weight – 180kg                |             |                    |          |