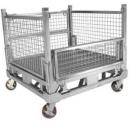

**BOLTLESS DESIGN - NO TOOLS REQUIRED** 

- 4 Way Pallet Rack Safe (with positive lock) all sides
- 4 Way Forklift & Pallet jack entry with Anti-Tip Design

Spigot Feet

- Available in 3 heights 650mm, 885mm & 1120mm
- Fully removable front & rear gates
- Half drop down front & rear gates fitted to the Medium & Large cages
- Mesh sides 50mm x 50mm x 3.5mm
- SWL 1000KG (Uniformly distributed load)
- Zinc Plate Finish available with a Sheet or Mesh Floor
- Hot Dip Galv. Finish available with a Mesh Floor only suitable for external use.

### Type A Pallet Cage (Specifications)

| <b>Product Code</b> | Description    | Dimensions WxDxH (mm)        | Floor Type  | Finish             |     |
|---------------------|----------------|------------------------------|-------------|--------------------|-----|
| PC 500ZP            | Type [A] Small | Internal – 1080 x 1080 x 400 | Sheet Steel | Zinc Plated        |     |
|                     |                | External – 1160 x 1160 x 650 |             |                    |     |
|                     |                | Collapsed height – 360       |             |                    |     |
|                     |                | Weight – 94kg                |             |                    |     |
| PC 530ZP            | Type [A] Small | Internal – 1080 x 1080 x 400 | Mesh        | Zinc Plated        |     |
|                     |                | External – 1160 x 1160 x 650 |             |                    |     |
|                     |                | Collapsed height – 360       |             |                    |     |
|                     |                | Weight – 93kg                |             |                    | 4.3 |
| PC 560HDG           | Type [A] Small | Internal – 1080 x 1080 x 400 | Mesh        | Hot Dip Galvanised |     |
|                     |                | External – 1160 x 1160 x 650 |             |                    |     |
|                     |                | Collapsed height – 360       |             |                    |     |
|                     |                | Weight – 100kg               |             |                    |     |

| <b>Product Code</b> | Description     | Dimensions WxDxH (mm)        | Floor Type  | Finish             |   |
|---------------------|-----------------|------------------------------|-------------|--------------------|---|
| PC 505ZP            | Type [A] Medium | Internal – 1080 x 1080 x 640 | Sheet Steel | Zinc Plated        |   |
|                     |                 | External – 1160 x 1160 x 885 |             |                    |   |
|                     |                 | Collapsed height – 360       |             |                    |   |
|                     |                 | Weight – 106kg               |             |                    |   |
| PC 535ZP            | Type [A] Medium | Internal – 1080 x 1080 x 640 | Mesh        | Zinc Plated        | 1 |
|                     |                 | External – 1160 x 1160 x 885 |             |                    |   |
|                     |                 | Collapsed height – 360       |             |                    |   |
|                     |                 | Weight – 104kg               |             |                    |   |
| PC 565HDG           | Type [A] Medium | Internal – 1080 x 1080 x 640 | Mesh        | Hot Dip Galvanised |   |
|                     |                 | External – 1160 x 1160 x 885 |             |                    |   |
|                     |                 | Collapsed height – 360       |             |                    |   |
|                     |                 | Weight – 111kg               |             |                    |   |

| Product Code | Description    | Dimensions WxDxH (mm)         | Floor Type  | Finish             |       |
|--------------|----------------|-------------------------------|-------------|--------------------|-------|
| PC 510ZP     | Type [A] Large | Internal – 1080 x 1080 x 880  | Sheet Steel | Zinc Plated        |       |
|              |                | External – 1160 x 1160 x 1120 |             |                    |       |
|              |                | Collapsed height – 360        |             |                    | N N N |
|              |                | Weight – 117kg                |             |                    |       |
| PC 540ZP     | Type [A] Large | Internal – 1080 x 1080 x 880  | Mesh        | Zinc Plated        |       |
|              |                | External – 1160 x 1160 x 1120 |             |                    |       |
|              |                | Collapsed height – 360        |             |                    |       |
|              |                | Weight – 111kg                |             |                    | 19    |
| PC 570HDG    | Type [A] Large | Internal – 1080 x 1080 x 880  | Mesh        | Hot Dip Galvanised |       |
|              |                | External – 1160 x 1160 x 1120 |             |                    |       |
|              |                | Collapsed height – 360        |             |                    |       |
|              |                | Weight – 118kg                |             |                    |       |