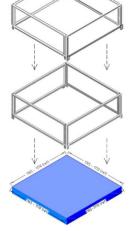

### Type C - Eco Pallet Cage

PC420 - 600mm High

- Flat pack
- 4 Way Stackable

#### **BOLTLESS DESIGN - NO TOOLS REQUIRED**

- 4 Way Pallet Rack Safe (with positive lock) all sides
- 4 Way Forklift & Pallet jack entry with Anti-Tip Design
- Available in 2 heights 600mm & 1000mm
- Fully removable front & rear gates
- Half drop down front
- Mesh sides 50mm x 50mm x 3.5mm
- SWL 750KG (Uniformly distributed load)
- Zinc Plate Mesh Floor Finish