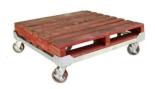

### Pallet / Cage Trolleys

- To suit :
- Single Type Pallet Cages
- Australian Standard Hardwood Pallets
- Zinc Plated Finish
- Heavy Duty Swivel / Lockable wheels.
- SWL 1000kg

| <b>Product Code</b> | Description           | Dimensions WxDxH (mm)              | Finish      |  |
|---------------------|-----------------------|------------------------------------|-------------|--|
| PC 720ZP            | Pallet / Cage Trolley | 1175 x 1175 x 300<br>Weight – 51kg | Zinc Plated |  |