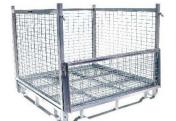

### Type B Pallet Cage

\*Dividable

#### **BOLTLESS DESIGN - NO TOOLS REQUIRED**

Collapsible

- Stacks collapsed or assembled
- 4 Way Stackable
- 4 Way Pallet Rack Safe (with positive lock) all sides
- 4 Way Forklift & Pallet jack entry with Anti-Tip Design
- Available in 2 Heights 600mm & 920mm

- Half drop down front gates
- Mesh sides 40mm x 40mm x 5mm
- SWL 1000KG (Uniformly distributed load)
- Zinc Plate Finish available with a Sheet or Mesh Floor
- Hot Dip Galv. Finish available with a Mesh Floor only suitable for external use.