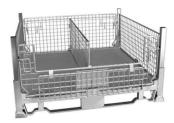

### Type B Pallet Cage

\*Dividable

**BOLTLESS DESIGN - NO TOOLS REQUIRED** 

- 4 Way Pallet Rack Safe (with positive lock) all sides
- 4 Way Forklift & Pallet jack entry with Anti-Tip Design

Spigot Feet

- Available in 3 heights 650mm, 885mm & 1120mm
- Fully removable front & rear gates
- Half drop down front & rear gates fitted to the Medium & Large cages
- Mesh sides 50mm x 50mm x 3.5mm
- SWL 1000KG (Uniformly distributed load)
- Zinc Plate Finish available with a Sheet or Mesh Floor
- Hot Dip Galv. Finish available with a Mesh Floor only suitable for external use.