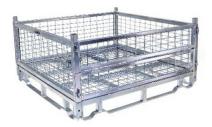

#### Mesh Pallet Collars

#### **BOLTLESS DESIGN - NO TOOLS REQUIRED**

- To suit :
- Australian Standard Hardwood Pallets
- Zinc Plated Finish
- Collapsible
- 400mm high can be multi stacked to create additional height
- 50mm x 50mm x 3.5mm Mesh

\*Pallet not included

| <b>Product Code</b> | Description                             | Dimensions WxDxH (mm)                                              | Finish      |  |
|---------------------|-----------------------------------------|--------------------------------------------------------------------|-------------|--|
| PC 700ZP            | Mesh Pallet Collar *Pallet not included | 1170 x 1170 x 400<br>Collapsed – 1190 x 450 x 150<br>Weight – 25kg | Zinc Plated |  |