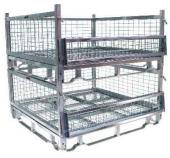

### Type A Pallet Cage (Double width)

- Available in 2 heights 650mm & 1120mm
- Fully removable front & rear gates
- Half drop down front & rear gates fitted to the Large Cage only.
- Mesh sides 50mm x 50mm x 3.5mm
- SWL 650KG (Uniformly distributed load)
- Zinc Plate Finish available with a Sheet or Mesh Floor
- Hot Dip Galv. Finish available with a Mesh Floor only suitable for external use.
- 2 Way Stackable, Stacks collapsed or assembled
- 2 Way Pallet Rack Safe (with positive lock) 2 sides
- 2 Way Forklift & Pallet Jack Entry, with Anti-Tip Design.
- Spigot Feet.