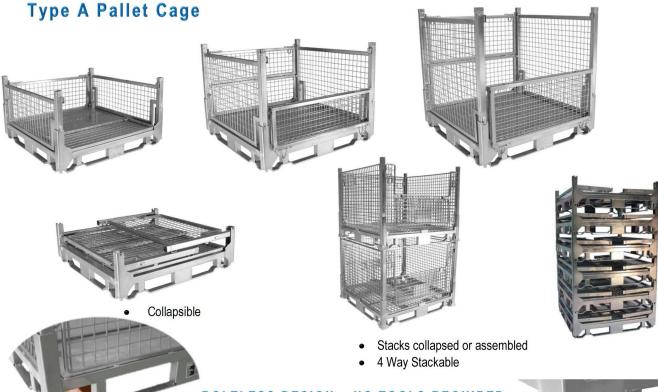

**BOLTLESS DESIGN - NO TOOLS REQUIRED** 

- 4 Way Pallet Rack Safe (with positive lock) all sides
- 4 Way Forklift & Pallet jack entry with Anti-Tip Design

Spigot Feet

- Available in 3 heights 650mm, 885mm & 1120mm
- Fully removable front & rear gates
- Half drop down front & rear gates fitted to the Medium & Large cages
- Mesh sides 50mm x 50mm x 3.5mm
- SWL 1000KG (Uniformly distributed load)
- Zinc Plate Finish available with a Sheet or Mesh Floor
- Hot Dip Galv. Finish available with a Mesh Floor only suitable for external use.

### Type A Pallet Cage (Double width)

- Available in 2 heights 650mm & 1120mm
- Fully removable front & rear gates
- Half drop down front & rear gates fitted to the Large Cage only.
- Mesh sides 50mm x 50mm x 3.5mm
- SWL 650KG (Uniformly distributed load)
- Zinc Plate Finish available with a Sheet or Mesh Floor
- Hot Dip Galv. Finish available with a Mesh Floor only suitable for external use.
- 2 Way Stackable, Stacks collapsed or assembled
- 2 Way Pallet Rack Safe (with positive lock) 2 sides
- 2 Way Forklift & Pallet Jack Entry, with Anti-Tip Design.
- Spigot Feet.

#### **BOLTLESS DESIGN - NO TOOLS REQUIRED**

Collapsible

- Stacks collapsed or assembled
- 4 Way Stackable
- 4 Way Pallet Rack Safe (with positive lock) all sides
- 4 Way Forklift & Pallet jack entry with Anti-Tip Design
- Available in 2 Heights 600mm & 920mm